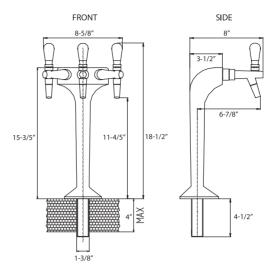

#### SPECIFICATIONS

Dimensions: 8 5/8"W x 8"D x 18.5" H (tap alone, not including threading)

Connections: 5/16"

Shipping Weight: 18 lbs

Operating Weight: 16 lbs